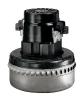

### **SUCTION UNIT**

Suction is developed by a single phase, carbon brush by-pass motor which ensures rapid cooling in case of overheating. A solid plastic casing protects the motor from blows and the introduction of foreign elements and maintains noise level at a minimum.