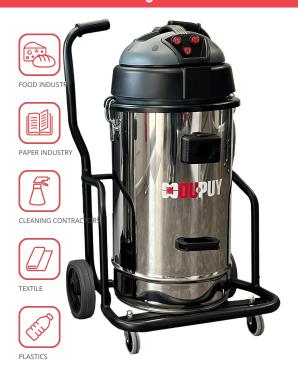

### PROVAC 703C - Tilting commercial vacuum cleaner - PROFESSIONAL WET & DRY

- ✓ Accessories included. Ideal for cleaning contractors.
- ✓ Extremely silent.

- ✓ Compact and light, ideal for cleaning of work environments.
- ✓ Single phase vacuum cleaner.

## **COLLECTION UNIT**

Suctioned material depositis inside a stainless steel container which is mounted on a tilting trolley.